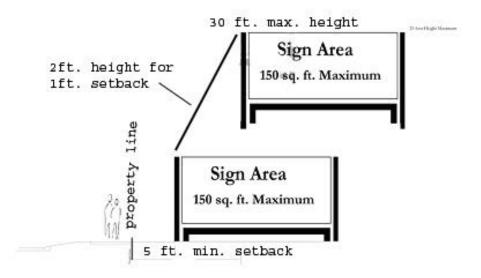

Height - Setback for Signs in VB-1 Neighborhood Shopping, VO-1 Apartments, and VO-2 Office Zones.

Height - Setback for Signs in VB-2, VB-3, VM-1, VM-2