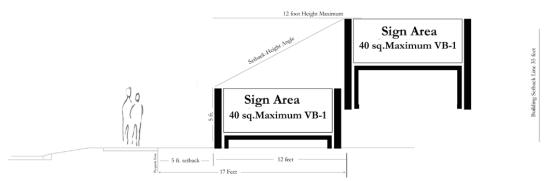

Height - Setback for Signs in VB-1 Neighborhood Shopping, VO-1 Apartments, and VO-2 Office Zones.

Height - Setback for Signs in VB-2, VB-3, VM-1, VM-2