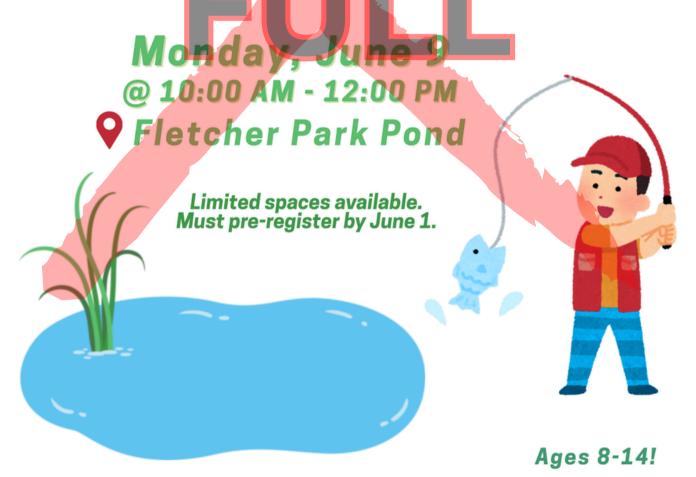

# FISHING CLIMIC

#### **READY TO CATCH A BIG ONE?**

a park play days event

Come & join us at the Fletcher Park pond, where kids will learn the basics of fishing - rigging, bait, lines, casting, and so much more!

Participants will get a chance to open fish with one-onone assistance from seasoned anglers!