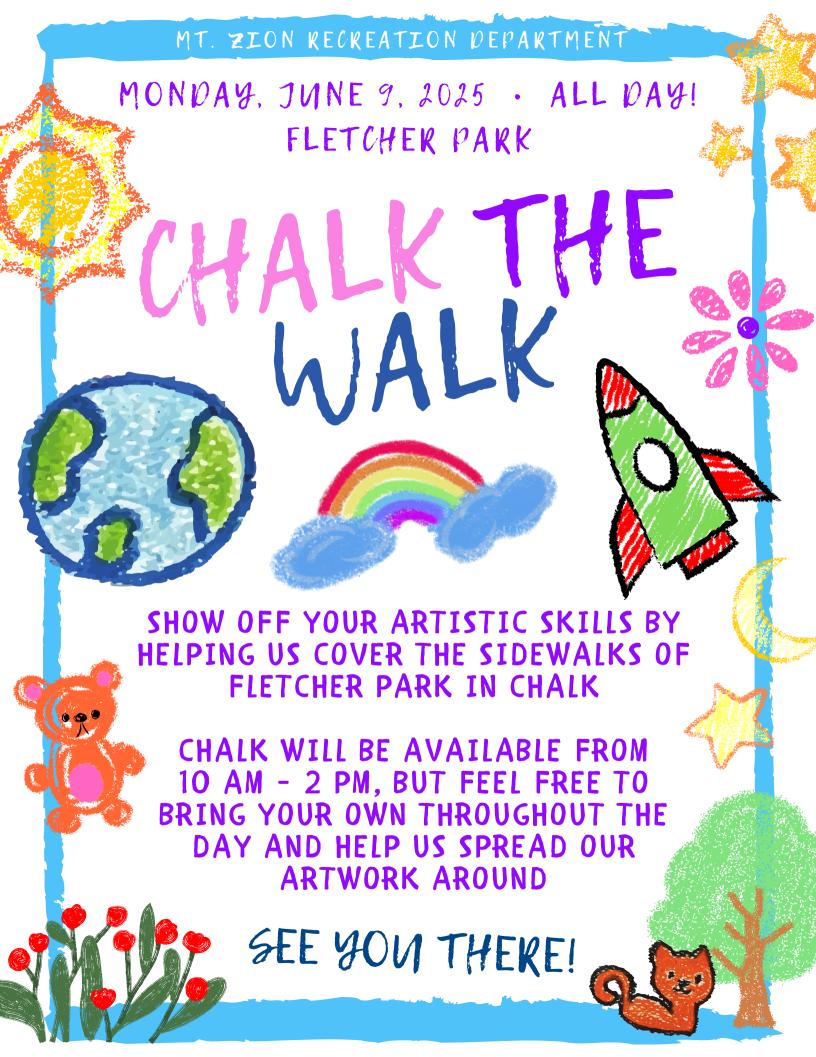

#### CHALK THE WALK

Monday, June 9 @ 10 am - 12 pm

Stop by & design your own square of the sidewalk! Help us cover Fletcher Park!

FREEBIES will provide chalk from 10 am - 2 pm, but feel free to create all through the day with your own!